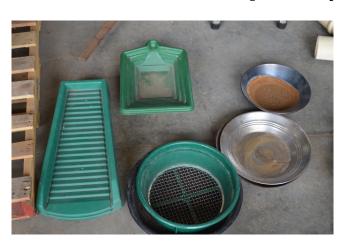

## Creek Side Gold Pans, Sluice Boxes and Classifiers

[Inventory ID #679663]

- Gold Pans:
  - o 2 Steel 12 in. Smooth Side \$15.00 CAD Each
  - o 1 Steel 14 in. Ribbed Side \$15.00 CAD Each
  - o 1 Steel 14 in. Smooth Side \$15.00 CAD Each
- Sluice Boxes:
  - 6 in. x 36 in. Sluice C/W \$110.00 CAD
    - 12 in. Wide Feed
    - 6 in. Carpeted Section with Metal Mesh
  - 2 8 in. x 23 in. Sluice \$75.00 CAD Each
- Classifiers:
  - Square Hand Rock Washer Wooden 12 x 16 Mesh Size 3/8 Expanded Metal -\$45.00 CAD
  - o 16 in. Dia. Sifter Classifier \$30.00
  - o 2 18 in. Steel Sifter Classifier \$45.00 each
  - o 12 in. x 14 in. Sifter Classifier \$20.00
- Location: British Columbia, Canada