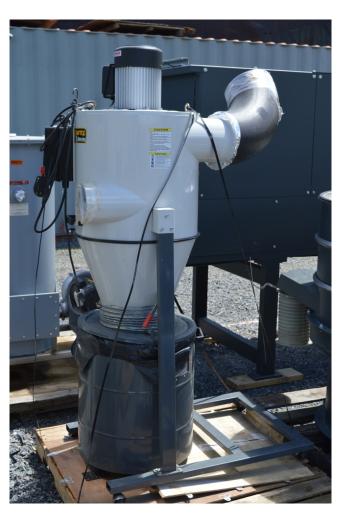

## Craftex CX Series Dust Cyclone

[Inventory ID #472701]

• Model: CX412

• Suction Capacity: 1450 CFM

Static Pressure: 10.5Impeller Size: 14.5 in.

• Inlet Size: 6 in.

• Canister Filter Inlet: 7 in.

• Collection Drum Dimensions: 20 in. Dia. x 22 in. High

• On Castor Wheels

• Frame made from 21/2 x 1/4 Rectangle Tubeing

Motor

• 2 HP

o 220 Volt

• RPM: 3450

Single Phase

· Location: British Columbia, Canada