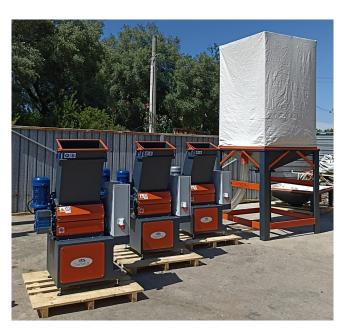

## Cosmecal Beaver Polystyrene Shredder

[Inventory ID #1391454]

Cosmecal Beaver Polystyrene Shredder

Quantity: 5 Units

• Make: Cosmecal

Model: Beaver (Castoro)Type: Polystyrene Shredder

 Application: Produces Polystyrene Beads used by construction companies and companies that make screeds to lighten the concrete.

• Condition: New, Unused

• Capacity: 10m3/h of Polystyrene Flakes

Density: Up To 50 Kg/m³
Power: 6kW Crushing Motors

Voltage: 380 VFrequency: 50Hz

Vacuum: 0.55 kW

• Feed Dimensions: 484mm x 294mm

• Interchangeable 8/10mm Grid

• Low Noise dB(A): <70

• With 3.5m³ Storage Silo

• Dimensions:

Length: 750mmWidth: 730mm

P.O. Box 176, Savona, BC, Canada V0K 2J0 Phone: (250) 373-2424 Fax: (250) 373-2323

Website: savonaequipment.com Email: sales@savonaequipment.com

Located just 20 minutes west of Kamloops, BC

Height: 1,650mmWeight: 800 kg

• Location: Europe

View More **Shredders**