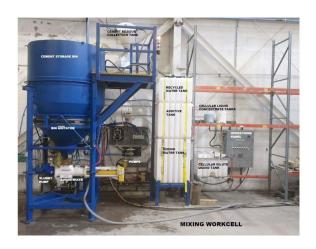

## Continuous 150 cu. ft. Cement Mixing System

[Inventory ID #209383]

- 150 cubic foot.
- 6 ft. dia.
- Metalfab Hopper with Bin Activator.
- Cylinder measures:
  - 71 in. Inside Diameter.
  - With 54 ft. straight side.
- 5'Ø MetalFab Bin Activator.
- 10 in. Ø actuated butterfly valve on outlet.
- Mixer:
  - WAM WETMIX V05.
  - o SSN 2131.
- Double diaphragm pump for pumping cement.