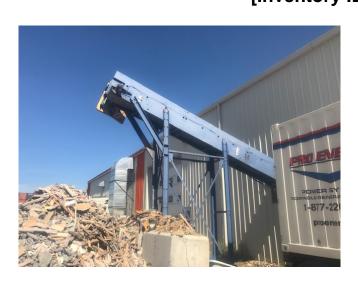

## Construction and Demolition Materials Recycling Process Plant [Inventory ID #1079509]

Cardboard, PVC Pipe, Glass, Wood, Shingles, Drywall

Production Rate: 20 M.Ton/Hour

- Atlas Copco Dryer
  - o Year: 2004
  - o Model: FD-170
  - o Includes:
    - 6 kVA, 3 phase transformer
    - Walker centrifugal separator
    - Walker particulate filter
    - Walker oil removal filter.
- C & D Recycling Equipment
  - Slider bed conveyor
    - **2016**
    - 48" wide x 50' long
  - Destoner
    - **2014**
    - 48" wide
  - Slider bed conveyor
    - **2008**
    - 18" wide x 37' long
  - Slider bed conveyor
    - **2016**
    - 30" wide x 38' long
  - EV conveyor
    - **2016**
    - 60" wide x 14' long.
  - Optical head