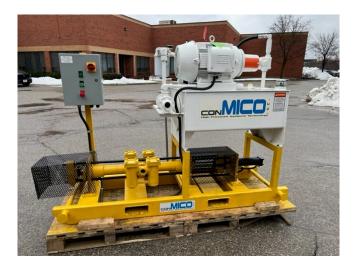

## ConMICO Electric/Hydraulic Grout Pump [Inventory ID #1388410]

ConMICO Electric/Hydraulic Grout Pump

- Make: ConMICO
- Type: Grout Pump
- Condition: Unused Surplus, Been in Storage for 5 Years
- Drive: Electric Over Hydraulic
- Flow Rate: 20 GPM
- Pressure: 1,500 PSI Max.
- With Control Panel
- Skid Mounted
  - With Fork Pockets
- WEG Electric Motor Specifications:
  - Power Output: 20HP
  - Speed: 1765 RPM (1450 @50Hz)
  - · Voltage: 208-230 Volts, 460 Volt
  - Current: 53.3-48.2 Amps, 24.1
  - Frequency: 60Hz or 50 Hz
- Overall Dimensions:
  - Length: 7ft
  - Width: 2.5ft
  - Height: 5ft
  - Weight: 500 Lbs. Approx.