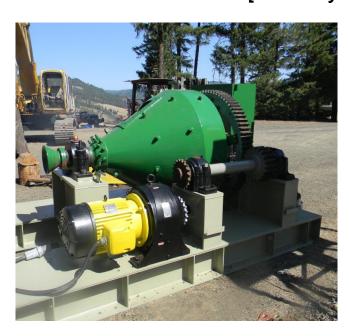

## Conical Ball Mill 4.5 ft x 13in.

## [Inventory ID #1078748]

- Conical Ball Mill
- 4.5 ft. Dia. x 13 in.
- Steel lined
- SKF bearings
- Straight cut bull and pinion gear.
- Chain driven pinion shaft
- 40 hp gearhead motor
  - o 230/460 volt
  - 1775 rpm
  - 60 hz.
  - o Frame: G324D
- scoop feed with steel material feed box .
- · Complete with guarding.
- All mounted to common steel fabricated operating frame.
- · Location: northwestern USA.