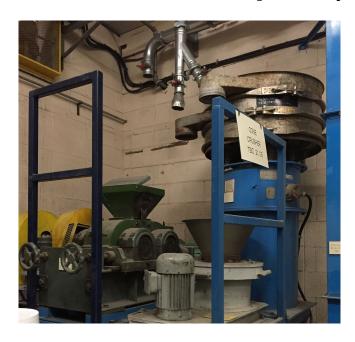

## Complete Laboratory Crushing Plant

[Inventory ID #223249]

Crushing plant includes Mainland <u>Bucket Elevator</u>, Denver <u>Roll Crusher</u>, Marcy <u>Cone Crusher</u>, Sweco <u>Circular Screen</u>, and Morse Brothers <u>Jaw Crusher</u>

## Mainland Bucket Elevator Conveyor

- Opperman Spur Reduction Gear
  - Type SGM1
  - Gear Ratio: 66.31 to 1
- ¼ hp motor.
  - Volts: 115/230
  - RPM: 1725
  - Amps: 4.5/2.25
  - Single phase
- Denver 10 in. x 6 in. Roll Crusher
- Marcy 10" Gyro Cone Crusher
- Sweco 30 in. Circular Screen
  - Model: L530C44444
  - ½ hp motor
    - Volts: 230/460
    - RPM: 1200
  - 4 screens
    - 24, 14, 7, and 4 mesh.
  - 5 discharge rings
  - 1 spacer ring