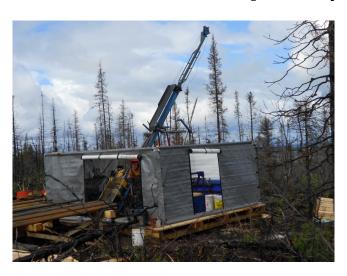

## Complete Diamond Drill Package with Hydraulic B15 Style Drill

[Inventory ID #588932]

- NQ to 500m
- John Deere 4045 125 HP Diesel Motor
- B-15 Head
- Bean 420 Pressure Pump
- Mounted in 10 x 16 Steel Skid Shack
  - Easily Removed and Setup as a Fly Drill.
- · Comes with:
  - Steel Skid Shack
  - Rod Sloop
  - Steel Pump Shack Containing: Bean 420 Transmission Pump, Kubota Engine,
    12V Coil Heater
  - Cat D6D Dozer in good condition
  - All NQ/NW Downhole Tooling to Start a Project
  - 1000 plus ft. of NQ Rod in Sloop
  - o 200 ft. NW Casing
  - Rebuilt Spare John Deere Motor, 0 Hours
  - Rebuilt Spare B-15 Head, 0 hrs with Grand New Rexroth Drive Motor
  - 2 Multi-Power Heli-Portable Supply Pumps
  - Fly Baskets and Sling Gear
  - Fuel Tanks
  - Complete set of Spare Hydraulic Pumps and Motors
  - Welder/Generator
  - Heli-portable Spare Parts and Consumables Bins
  - Hand Tools
  - Suzuki Carry Mini Truck
  - 2- 20 ft. Sea Cans for Storage
  - 4000 ft. of 1 inch Waterline Hose
  - Many Consumables and Spares