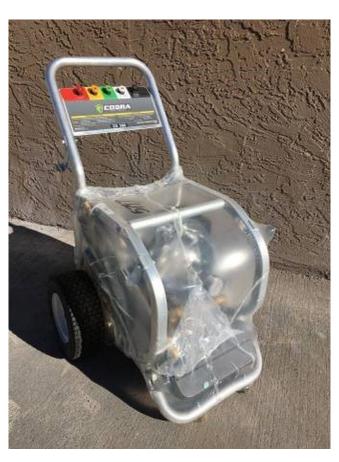

## Cobra 3000 PSI Pressure Washer

[Inventory ID #231213]

## • Specification:

- o 208cc
- 6.5 HP Pressure Washer
- PSI: 3000 at 3600 RPM
- Gallons Per Minute: 2.5 at 30% Inlet
- Fuel Capacity: 2.3 Gallons
- 3850 RPM
- Fuel: Low Octane Gas
- Size: L-36", W- 21.50", H-25"
- Weight: 76Lbs
- o Approx. Run Time: 4.3 Hours at 50% Load

## Features

- Quick Connect Nozzel
- Maintenance Free Axial Cam Pump
- Comes with 5 Bit Pieces
- Pull Start
- Suction Side Soap Pickup
- Rugged Construction
- Low Oil Protection

P.O. Box 176, Savona, BC, Canada V0K 2J0 Phone: (250) 373-2424 Fax: (250) 373-2323