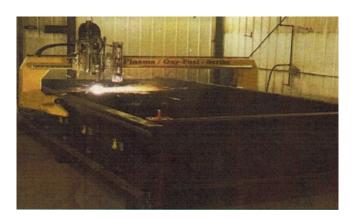

## **CNC Plasma Cutting Table**

[Inventory ID #958941]

- Ballast Water Bed Table
- Electronics are Mach Motion
- Bed Area
  - Can Cut 5 x 10 ft. Plates
  - o 7 x 13 ft. Cutting Area
  - o Gantry is 9 ft. 6 in.
- 17 ft. 6 in. Overall Length
- 7 ft. 10 in. Width
- 32 in. High, 28 in. Formed 1/4 in. Plate, Welded on 4 in. x 4 in. x 1/4 in. Tubing Bottom Frame
- Plasma Machine is Hypertherm Power Max 125 480 Volt
- Location: