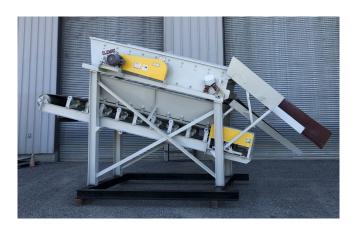

## Clemro Inclined 4 x 10 - 2 Deck Screen

[Inventory ID #1002713]

## Clemro Inclined 4 x 10 - 2 Deck Screen

- Can be supplied with new screen with your choice of opening sizes at additional cost.
- WEG 7.5 hp belt drive motor
  - o 208-230/460 volt
  - 1760 RPM
- Complete with Discharge chutes
- 30" wide X 15' long discharge conveyor.
  - Head pulley 12" dia. Rubber lagged
  - Tail pulley 10" dia. Self-cleaning.
  - 4" dia. 20° troughing rollers
    - 16" spacing
  - Driven by a Weg 5 hp motor
    - **208-230/460 volt**
    - 1760 RPM
  - Through a dodge shaft mount reducer
    - Model TXT325
    - 25 1 Ratio
- All mounted steel Skid
- · Location: British Columbia, Canada