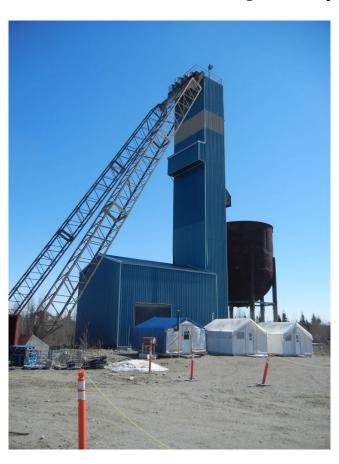

## CIR 72 x 60 PE-1 Double Drum Mine Hoist

[Inventory ID #198898]

- One 250 HP Drive Motor:
  - o Volts: 2300
  - Phase: 3
  - AMPS: 59
  - HZ:60
- One 200 HP Drive Motor:
  - o Volts: 2200
  - Phase: 3
  - o RPM: 725
- Balanced Load: 12,800 lbs.
- Unbalanced Load: 31,600 lbs.
- Rope Pull: 21,000 lbs.
- Rope Speed: 1030 RPM.
- Model "D" Lilly Controllers.
- Air Operated Brakes and Clutches.
- Enclosed platform desk control arranged for dual motor drive.
- Also Available:
  - Headframe and Ore Bin.