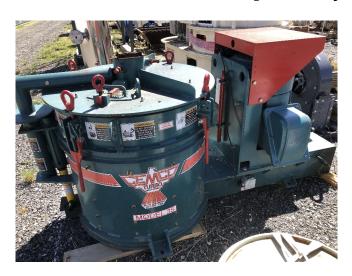

## Cemco 35 VSI Impact Crusher

[Inventory ID #721068]

• Model: T-35

• Max Feed Tonnage: 5 - 50 TPH

• Max Feed Size: Rotor 1 in., Shoe Table 1 in. - 1.5 in.

• 4 Shoe Impeller Table

o Dia. 18 in.

Teco Westinghouse 100 HP Motor

Volt: 230/460RPM: 1780Frame: 405T

Hydraulic Ram Lid Lifter: Enerpac RC1010 Max 10000 PSI

• Ram Dimensions: 2.5 in. Dia. x 12 in. High with

o 10 in. Stroke

Quick Couple Hyd Connection

Cemco Hyd Tank

Tank Complete with Electric Motor, Flow Control Valve and Hose

o Tank Dimensions: 18 in. Dia. x 21 in. Wide x 26 in. High

Flow Control Valve: Universal Flow Monitors

Flow Rate: 0 - 5 GPM

Model: SN-DSF5GM-4-7C5.9AGIWR-HT-1.40

Complete with operating stand

· Location: British Columbia, Canada