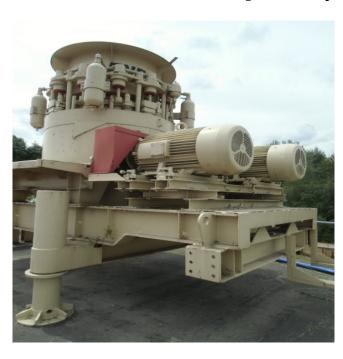

## Cedarapids RC-54II Cone Crusher

[Inventory ID #1201034]

## Cedarapids RC-54II "Roller" Cone Crusher

Manufacture: CedarapidsModel/Size: RC-54II

Year: 1994

• Cone Head Diameter: 52in (1,321mm)

• Max Feed: 13.375in (340mm)

• Max/Min Discharge: 20mm - 51mm

• Max Capacity: 180 TPH (20mm Discharge) - 475 TPH (51mm Discharge)

Drive: Includes 2 x E-Drive 132kW and Driving Elements

Overall Dimensions:

Length: 102in (2,590mm)Width: 102in (2,590mm)Height: 82in (2,070mm)Weight: 42,500 Lbs.

- Additional Information:
  - Roller Cone Design
  - Semi-Mobile Steel-Frame
  - Includes Inlet Box