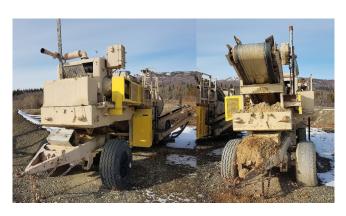

## Cedarapids Portable Crushing Plant with Jaw and Rolls Crushers

[Inventory ID #417574]

## Cedarapids Portable Jaw and Roll Crushing Plant

- 2 Individual Carriers
- 1 x Cedarapids 1524 Jaw Crusher
  - o 20in. Reciprocating Plate Feeder
  - o 24in. x 23ft. Conveyor
  - Mounted on Tandem Axle Chassis
  - DD471 Drive
  - WT 45,000#
  - S/N 28334AB
- 1x Cedarapids 2416 Double Rolls Crusher + Screen
  - 3X8-2 Deck Horizontal Screen
  - Overhead Feed
  - Under Screen and 2 Side Conveyors All 24in.
  - Mounted on Tandem Axle Chassis
  - DD471 Drive to All Functions.
  - WT 48,900#
  - S/N28346AB
- Both Trailers Have Towing Dollies.
- Ready to go to Work
- · Location: British Columbia, Canada