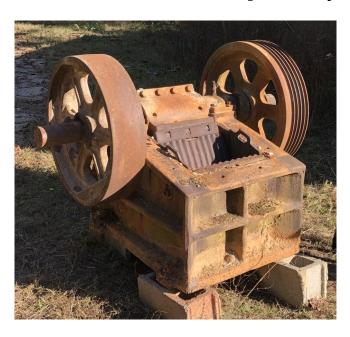

# Cedarapids 9 x 16 Jaw Crusher

#### Cedarapids 9 x 16 Jaw Crusher

• Make: Cedarapids

Model: 916XSize: 9" x 16"

• Condition: Good, Used

• Style: Bare Jaw

• Requires a 15-20HP Approx. Electric Motor or 25-30HP Diesel Motor

### • Capacity:

• 4-8 TPH @ 0.75" Finished Product

• 26-42 TPH @ 3.5" Finished Product

• Max Feed: 8.1" x 14.4"

• Min/Max Discharge:

Min: 0.75" (19mm)Max: 3.5" (89mm)

#### • Overall Dimensions:

• Length: 42" (1015mm)

• Width: 66" (1625mm)

• Height: 42" (1040mm)

• Weight: 5,350 Lbs. (2,426 Kg)

Location: USA

P.O. Box 176, Savona, BC, Canada V0K 2J0 Phone: (250) 373-2424 Fax: (250) 373-2323