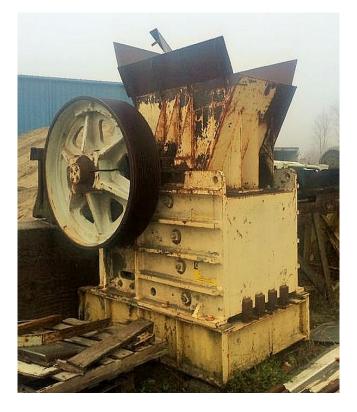

P.O. Box 176, Savona, BC, Canada V0K 2J0 Phone: (250) 373-2424 Fax: (250) 373-2323 Website: savonaequipment.com Email: sales@savonaequipment.com Located just 20 minutes west of Kamloops, BC

Cedarapids 22 in x 36 in Jaw Crusher [Inventory ID #136598]

- Cedarapids Jaw Crusher.
  - Size: 22 in. x 36 in.
    - Open capacity: 270-370 TPH @ 7 in. minus.
    - Closed capacity: 50-80 TPH @ 1.625 in. minus.
    - Equipped with:
      - One piece heavy duty fabricated stress-relieved steel frame.
        - 100 hp electric motor.
          - 705 rpm.
          - 480V.
          - 3 phase, 60 Hz.
        - Self-aligning roller bearings.
    - Includes:
      - New set of outboard bearings (still in box).
      - New toggle plate.
      - New set of jaw dyes.
      - New toggle rod with spring.
      - Heavy duty rock box feed hopper.
      - Pre-engineered steel reinforced mounting base.
      - Counter weight flywheel protective cover.