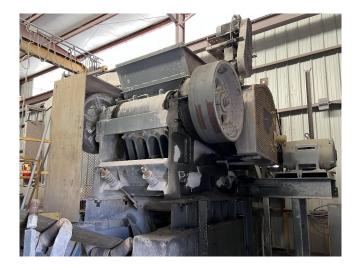

P.O. Box 176, Savona, BC, Canada V0K 2J0 Phone: (250) 373-2424 Fax: (250) 373-2323 Website: savonaequipment.com Email: sales@savonaequipment.com

Cedarapids 1836 Jaw Crusher [Inventory ID #1459582]

Cedarapids 1836 Jaw Crusher

- Make: Cedarapids
- Model: 1836
- Type: Twin Jaw Crusher
- Condition: Used Condition
- Capacity: 48 220 TPH
- Feed Opening: 18in x 36in
- Discharge Size:
  - Minimum: 2in
  - Maximum: 5in
- Drives: Electric Motor
  - Power Output: 125HP
  - Rotation Speed: 1,180RPM
  - Voltage: 575 Volts
  - Current: 122 Amps
  - Frequency: 60 Hz
  - Phase: 3-Phase
- With Guarding
- Location: Eastern Canada