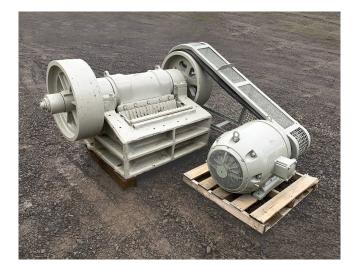

Cedarapids 10x36 Jaw Crusher [Inventory ID #1377267]

Cedarapids 10x36 Jaw Crusher

- Make: Cedarapids
- Model/Size: 10x36
- Condition: Used, Reported in Good Condition
- With Motor and Shroud
- Feed Size: 8in x 28in
- Discharge Size:
  - Min: 1.5in
  - Max: 3.5in
- Capacity: 50-85 TPH @ 3.5in Discharge, 20-36 TPH @ 1.5in Discharge
- Drive: Electric Motor
  - Make: Louis Allis Co.
  - Type: JX
  - Power Output: 50HP
  - Speed: 880 RPM
  - Voltage: 220/440 Volts
  - Current: 132/66 Amps
  - Phase: 3-Phase
  - Frequency: 60Hz
  - Frame: 504U
- Overall Dimensions:
  - Height: Approx. 50in

- Depth: Approx. 47in
- Width: Approx. 96in
- Wheel: 36in Dia.
- Location: Northwest USA

View More Jaw Crushers