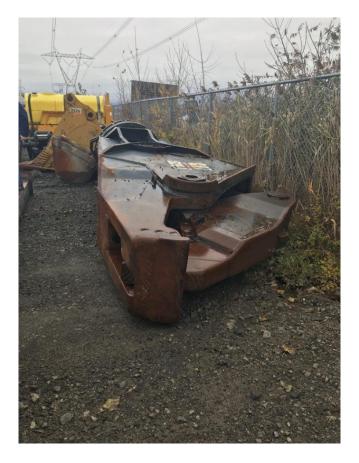

## Caterpillar S390 Shear [Inventory ID #397238]

- Model: S390
- Specifications
  - Weight: 9700 kg
  - $\circ~$  Dimensions
    - Length: 5348 mm
    - Height: 2117 mm
    - Width: 1400 mm
    - Jaw Width (Fixed): 620 mm
    - Jaw Width (Moving): 180 mm
    - Jaw Opening: 860 mm
    - Jaw Depth: 1020 mm
  - Shear Force
    - At Throat: 12,600 kN
  - Hydraulic for Cutting
    - Max. Operating Pressure: 35,000 kPa
  - Excavator Size; Stick Mounted
    - Min: 65,000 kg
    - Max: 90,000 kg
  - Excavator Size; Boom Mounted

- Min: 40,000 kg
- Max: 65,000 kg
- Made for 65 Ton Excavator (CAT 365)
- Steel Shear
- Location: Eastern Canada

View more **Excavator Attachments**