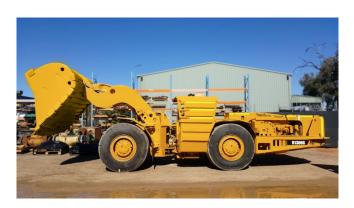

## Caterpillar R1300G Scooptram

[Inventory ID #239615]

• Model: R1300G

• Frame Hours: 15,426

• 3862 Hours Since Major Overhaul

- Transmission
- Driveshafts
- Rear Differential
- o Pos 2 W/End
- Pos 4 W/End
- Lift Cyl R/H
- Tilit Cyl
- o Steer Cyl L/H
- Engine
- Torque Converter
- Front Differential
- Pos 1 W/End
- Pos 3 W/End
- Bucket
- ∘ Lift Cyl L/H
- Steer Cyl R/H
- Cooler Pack Hours: 2,662
- Location: Overseas