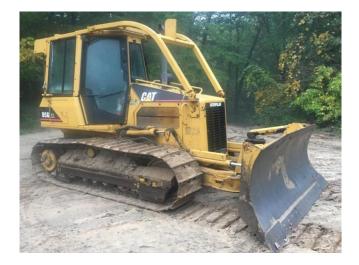

## Caterpillar D5G XL Dozer [Inventory ID #196121]

- Dimensions:
  - Length w/ blade: 14.2 ft in (4336 mm).
  - Width over tracks: 6.8 ft in (2059 mm).
  - Height to top of cab: 9 ft in (2728 mm).
  - Length of track on ground: 7.6 ft in (2317 mm).
  - Ground clearance: 1.3 ft in (384 mm).
  - Length w/o blade: 10.5 ft in (3184 mm).
- Undercarriage:
  - Track gauge: 5.1 ft in (1549 mm).
  - Standard shoe size: 20 in (510 mm).
- Specification:
  - Engine:
    - Make: Caterpillar.
    - Model: 3046T.
    - Gross power: 99 hp (74 kw).
    - Net power: 90 hp (67 kw).
    - Power measured @ 2200 rpm.
    - Displacement: 305 cu in (5 l).
    - Operational:
      - Operating weight: 19662 lb (8919 kg).
      - Fuel capacity: 48.6 gal (187 l).
      - Cooling system fluid capacity: 4.3 gal (16.1 l).
      - Engine oil capacity: 3.4 gal (13 l).
      - Hydraulic fluid capacity: 12 gal (46.5 l).
      - Final drives fluid capacity: 3.9 gal (14.7 l).
      - Operating voltage: 12V.
      - Alternator supplied amperage: 120 amps.
    - Transmission:
      - Type: Hydrostatic.