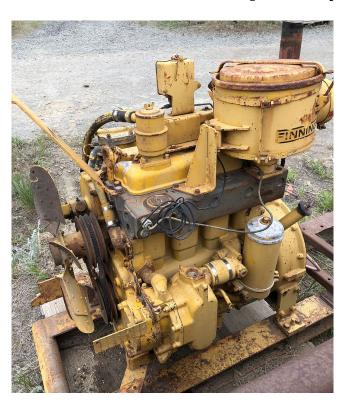

## Caterpillar D320A Engine Parts

[Inventory ID #226515]

- Model D320A
- Serial No. 63B1952
- Condition: Parts Engine Only
- Series A
  - 4 cylinder.
  - ∘ 4" Bore
  - ∘ 5" Stroke
- Engine safety shut down control.
- Engine temperature gauge.
- Engine oil pressure gauge.
- Mounted on H Beam skid.
  - 5 in. x 5 in. x 3/8 in.
- Overall skid dimensions: 81 in. L x 25 in. W.
- · Location: Western, Canada
- · Contact for more information.