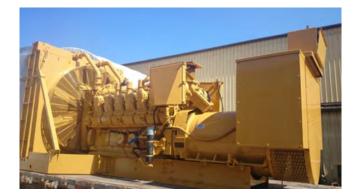

Caterpillar 3MW Power Generation Station

[Inventory ID #385416]

- Caterpillar 3MW Continuous Generating Station with Switchgear
- Specifications:
  - Caterpillar 3412
    - Rated 500 kW
    - Including Exhaust
  - Caterpillar 3412
    - Rated 500 kW
    - Including Exhaust
  - Caterpillar 3512
    - Rated 1000 kW
    - Including Exhaust
  - Caterpillar 3512
    - Rated 1000 kW
    - Including Exhaust
  - Top Ends Including Heads and Switchgears by Finning-Cat
  - Fully Automated Synchronous Control System on Weatherized 20ft. Sea Container
  - Complete Battery Backup Start System Including Generator for Each Pack
- Location: Western Canada