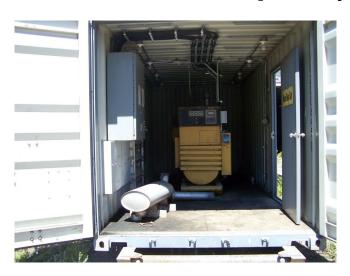

## Caterpillar 200 kW Generator Set

[Inventory ID #95653]

- Cat 3306 engine with turbo.
  - o Diesel.
- 460 volt generator.
  - 12 wire, 446 frame.
  - · Control panel with ground fault.
- 600 amp transfer switch (manual).
- Canadian General Electric 5 kVA transformer.
  - 120/240 volt, 1 phase.
  - Used for lighting.
- 1 phase panels.
- Mounted in 20 ft. container.
  - Electronic vents.
  - · Container has heat and lighting.
  - Mounted on I-Beam skid.