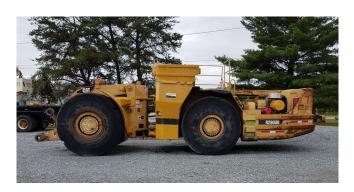

## CAT R2900G Scooptram

[Inventory ID #219091]

- Bucket capacities: 6.3-8.9 m3. (8.2-11.6 yd3).
- Hours: 6800.
- Cat C15 ACERT Engine.
  - HP: 409.
  - RPM: 1800.
- Nominal payload capacity: 37,926 lbs.
- Transmission:
  - 4 forward gears.
  - 4 reverse gears.
- Tires: 29.5 x 29 34 PLY VSMS.
- ROPS/FOBS capacity.
- Ansul check suppression.
- Back up camera.
- Upgraded LED lights.
- Location: Eastern Canada.