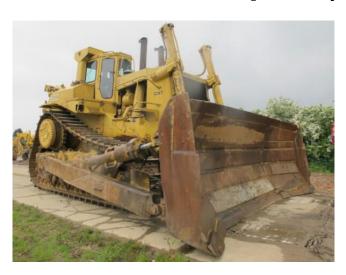

## Cat D10 Crawler Tractor

## [Inventory ID #196871]

- Engine:
  - o Model D348.
  - o Gross Power 700 hp 522 kw.
  - o Displacement 1788 cu in 29.3 L.
- Operational:
  - o Operating Weight 171674 lb 77870 kg.
  - Fuel Capacity 382 gal 1446 L.
- Transmission:
  - Type powershift.
  - Number of Forward Gears 3.
  - Number of Reverse Gears 3.
  - Max Speed Forward 7.2 mph 11.6 km/h.
  - Max Speed Reverse 8.6 mph 13.8 km/h.
- Undercarriage:
  - Ground Pressure 19.9 psi 137.2 kPa.
  - Ground Contact Area 8618 in 25.6 m2.
  - Standard Shoe Size 28 in 711 mm.
  - Number of Track Rollers per Side 8.
  - Track Gauge 9.5 ft in 2896 mm.
- Standard Blade:
  - Width 11.4 ft in 3480 mm.
- Dimensions:
  - Length w/o Blade 19.4 ft in 5915 mm.
  - Length w/ Blade 24.8 ft in 7566 mm.
  - Width Over Tracks 12 ft in 3647 mm.
  - Height to Top of Cab 14.9 ft in 4535 mm.
  - · Length of Track on Ground 12.8 ft in 3911 mm.
  - Ground Clearance 2.3 ft in 701 mm.
- Hours: 14,000.