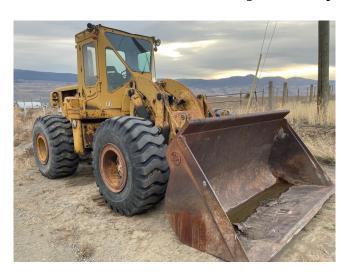

## CAT 966C Loader

## CAT 966C Loader

Make: CaterpillarModel: 966C

Year: approx. 1977Hours: 10,232.1S/N: 30K2365

• Condition: Used, Good Operating Condition

- View Spec Sheet Below
- General Model Specifications:
  - Bucket:

■ Capacity (Heaped): 4.1yd³

■ Width: 9.6ft in

■ Dump Clearance at Max Raise: 9.7ft in

Engine:

Make: CaterpillarModel: 3306

■ Net Power: 170HP

Operational:

Operational Weight: 36,900lbs