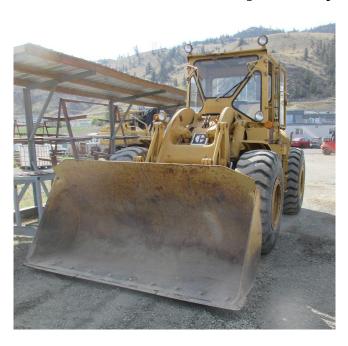

## CAT 950 Wheel Loader

## [Inventory ID #1426083]

## CAT 950 Wheel Loader

Make: CATModel: 950Year: 1981

Hours: 3,270 HoursKilometers: 17,614.1 kmCondition: Used Condition

• Bucket Dimensions: 103in Wide x 48in High x 36in Deep

• Engine: CAT 3304

Plumbed for 3rd Valve - No Valve Installed