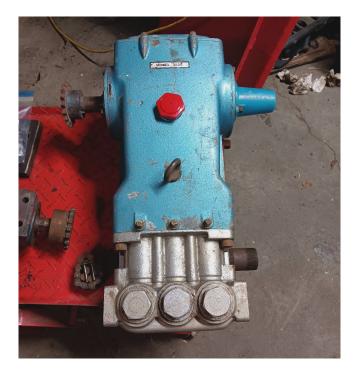

## Cat 3520 Piston Pump [Inventory ID #1396021]

Make: Cat Model: 3520

## Cat 3520 Piston Pump

- Make: Cat Pumps
- Model: 3520
- Type: Piston Pump
- Style: Triplex
- Condition: Used, Reported in Good Condition
- Flow Rate: 25 GPM (94.6 LPM)
- Pressure Rating: 100-2000 PSI (6.9-138 bar)
- Inlet Pressure Range: Flooded to 70 PSI
- Speed: 870 RPM
- Bore: 1.26in (32mm)
- Stroke: 1.89in (48mm)
- Complete with Hydraulic Motor
- Location: Eastern Canada