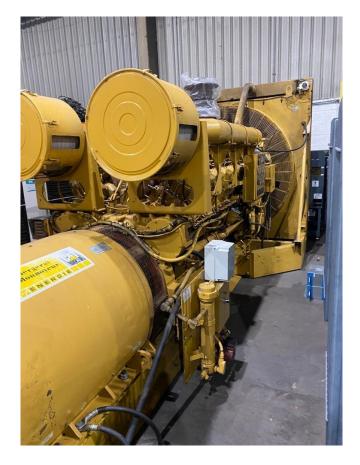

P.O. Box 176, Savona, BC, Canada V0K 2J0 Phone: (250) 373-2424 Fax: (250) 373-2323 Website: savonaequipment.com Email: sales@savonaequipment.com Located just 20 minutes west of Kamloops, BC

CAT 3516 1480kW Diesel Generator [Inventory ID #1144448]

CAT 3516 1480kW Diesel Generator

- Make: Caterpillar
- Model: CAT 3516
- Duty: Prime
- Year: 1994
- Portable/Stationary: Stationary
- Engine: CAT 3516 (2010HP@1500RPM)
  - Hours: 13,154
  - Oil: Capacity 405 L (107 U.S. Gal)
  - Radiator: Air to Air, Charge Air Cooled, Capacity 480 L (127 U.S. Gal)
- Generator: CAT SR4
  - kVA/kW: 1480kW (1850kVA)
  - RPM: 1500 RPM
  - Voltage: 415/240V (or Any Volt Between 380V 440V)

- Amperage: 2,427A
- Frequency: 50Hz
- Phase: 3-Phase
- Output Panel: Deepsea Control Panel
- Overall Dimensions
  - Length: 240in (6095mm)
  - Width: 85in (2147mm)
  - Height: 87in (2214mm)
  - Weight: 17,500 kg (38,581 Lbs.)
- Additional Information:
  - Skid Mounted
  - Diesel Fuel
  - Very Good Condition
- Location: Europe