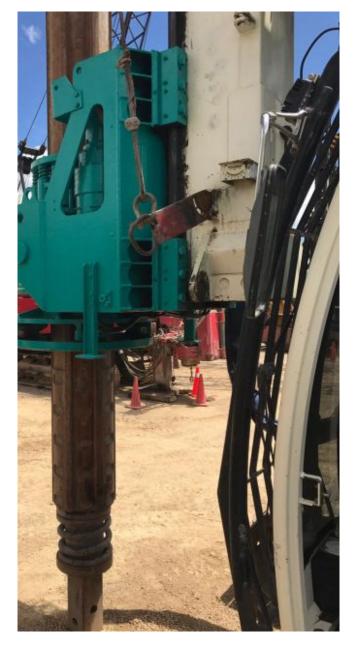

## Casagrande B 170 Drill [Inventory ID #210549]

Manufacturer: Casagrande

- Max depth: 50 m.
- Max diameter: 1500 mm.
- Engine power: 194 kW.
- Width of crawler: 2500 ÷ 3900 mm.
- Shoes width: 700 mm.
- Main winch:
  - Line pull: 180 kN.
- Auxiliary winch:
  - Line pull: 70 kN.
- Crowd ram

- Extraction force: 148 kN.
- Crowd force: 122 kN.
  - Stroke: 5200 mm.
- Crowd winch:
  - Extraction force: 240 kN.
  - Crowd force: 240 kN.
  - Stroke: 13500 mm.
  - Rotary head.
- Torque: 155 kNm.
- Drilling speed: 32 rpm.
- Weight:
  - Weight in working condition: 52000 kg.
- Hours: 11,300.
- Engine has been reconditioned.