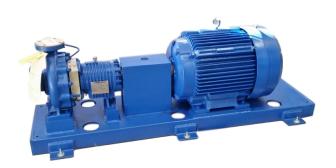

## Carver 3 x 2 x 10 Centrifugal Pump

[Inventory ID #160505]

- Size: 3 in. x 2 in. x 10 in.
  - 316 SS construction.
  - Impeller size: 10.125 in.
  - 421 ft. head @ 275 GPM.
  - Max. working psi: 370.
- Baldor Reliance Super-E 60 HP motor.
  - o 575V.
  - o 3560 rpm.
    - 3 phase.
  - Frame: 364TS.
  - Severe duty.
- Pump is unused and ready to go into service.