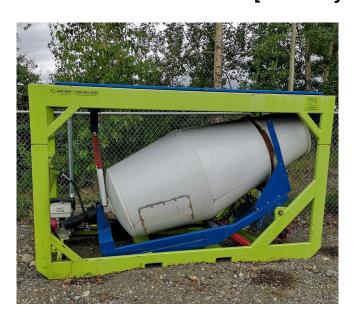

## Cart-Away Concrete Systems Inc. C.U.B.E. 150 Portable Batch Plant

[Inventory ID #665087]

- 1 ½ Yd. Capacity Drum
- Over-Head Material Feed Conveyor
- Gas Engine
- Empty Weight: 3500 lbs.
- Extreme Duty Gearbox
- Hydraulic Motor
- Uni-Body Hydraulic Valves
- Gear-Saver Speed and Direction Control
- 4 Corner Lifting Points & Dual Fork Pockets
- 2 in. x 8 in. Structural Steel Skids, Full Length
- Frame Mounted Steel 2 in. Towing Insert
- Dimensions: 48 in. Wide x 78 in. High x 132 in. Long
- Location: Western Canada