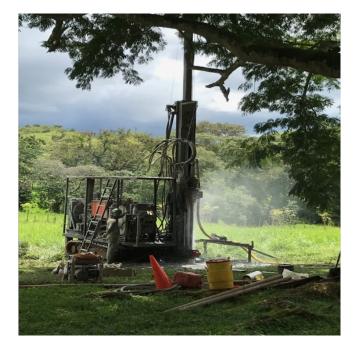

P.O. Box 176, Savona, BC, Canada VOK 2J0 Phone: (250) 373-2424 Fax: (250) 373-2323 Website: savonaequipment.com Email: sales@savonaequipment.com

Canchi JS1500 Diamond Core Drill [Inventory ID #255216]

- Year: 2010
- Condition: Used
- Quantity: 5 available
- Engine:
  - John Deere
  - Model: 6068
  - Turbo
  - 6 Cylinder
  - 185 HP
  - 2,300 RPM
- Completely Hydraulic. Easy to Repair
- Drilling Capacity:
  - PQ: 250m
  - HQ: 800m
  - NQ: 1,500m
- Track Width: 2.30 Meters
- Main Water Pump: FMC 435 Bean Royal
- Tranport itself on Track Crawler System.
- Can be transported by Helicopter or Tractor Skid.
- Location: Central America