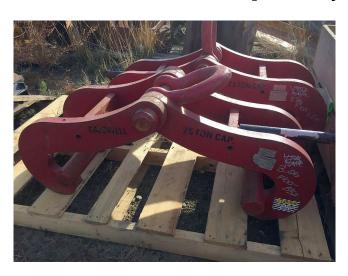

## Caldwell GC-25 Rail and Beam Grabber

[Inventory ID #143462]

- Caldwell Rail and Beam Grabber.
  - o 2 units available.
    - Model: GC-25.
      - Capacity: 25 tons.
  - These clamps provide an efficient method for handling wide flange beam sections and plate girders.
    - Screw-spindle design ensures positive grip.
    - Simple design ensures minimum maintenance.
    - Left-hand thread and right-hand thread screw spingle allows for rapid claming and unclamping.
    - Jaw opening adjusts to a wide range of beam types and flange widths.
    - Use only for vertical lifting.
    - Complies with ASME standards.