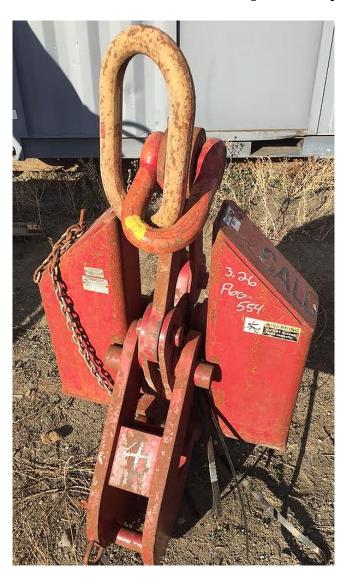

## Caldwell F-35 Rail and Beam Grabber

## [Inventory ID #143618]

- Caldwell Rail and Beam Grabber.
  - Model: F-35.
    - Capacity: 35 tons.
  - These grabs provide an efficient method for handling wide flange beam sections and plate girders.
    - Clamps have a recessed base to accept studs welded to a beams surface.
    - Beam grabs eliminate the need for slings or chokers.
      - For longer beams or girders, use units in pairs in conunction with a spreader/lifting beam.
    - Use only for vertical lifting.
    - Complies with ASME standards.