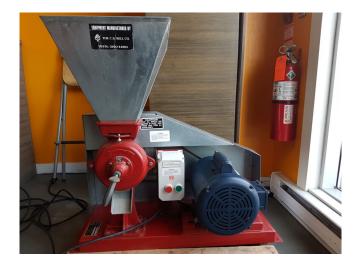

## C.S. Bell Co 60 Grist Mill [Inventory ID #175050]

- Complete turnkey package, ready for operation.
- Capacities from bushel fine to 300 pounds coarse and more per hour.
- Special alloy grinding burrs available in 3 textures: coarse, fine and extra fine.
- Features include:
  - Fully wired 2hp motor, starter and 25ft. plugged power cord
  - Base frame with adjustable motor mounting bracket
  - Safety belt guard and V-drive package
  - Feed hopper (5 quart capacity) with adjustable feed slide
- Operates on 220v-single phase electric service. 110v, 3 phase