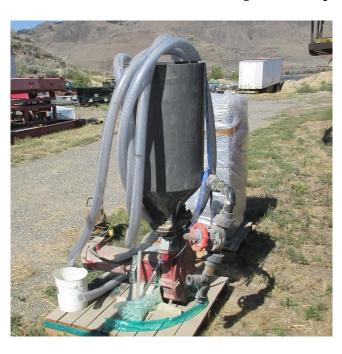

## **Bredel Pump with Tank**

[Inventory ID #1315245]

## Bredel Pump with Tank

Make: Bredel

• Type: Peristaltic Pump

Inlet: 2inOutlet: 2in

• Tank Dimensions: 16in Dia. x 33in High

o Volume 108.75 Liters

• With Greenline 1.5in Clear Hose

• Length: 45 Feet

Drive: Electric Motor
Make: Baldor

Model: VEM3554-M15BS

Power Output: 1.5HPSpeed: 1760 RPM

Voltage: 230/460 Volt

• Frequency: 60Hz

• Location: Savona, British Columbia, Canada

View More **Hose Pumps**