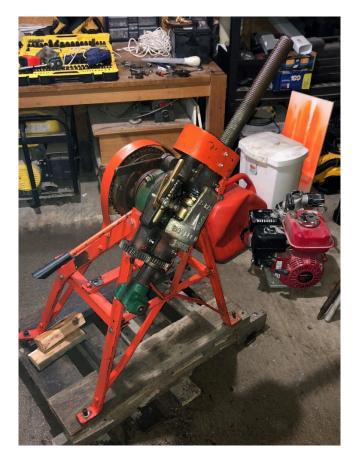

## Boyles Bros. X-Ray Diamond Core Drill [Inventory ID #1415053]

Boyles Bros. X-Ray Diamond Core Drill

- Make: Boyles Bros.
- Model: X-Ray XR-78A
- Type: Diamond Core Drill
- Condition: Used Condition Runs Very Smoothly, Neutral, Down and Up Screw
- Includes 10ft of RW Rods
- Does Not Include Drive/Engine Recommended 9HP Horizontal Shaft Engine
- General Specifications:
  - Depth Rating:
    - RW: 250ft (76m)
    - EW: 150ft (46m)
    - AW: 100ft (30m)
    - BW: 75ft (23m)
  - "X-RAY" Swivelheads:

- Gear-Feed:
  - I.D. Feedscrew: 1-1/8in (28.6mm)
  - Feed Travel: 16in
  - Chuck RPM:
    - Standard 1:1 Bevel Gear: 720 to 1440 RPM
    - Low Speed 2:1 Bevel Gear: 360 to 720 RPM
  - Length: 32in (813mm)
  - Weight: 39 Lbs. (17.7kg)
  - Feed Gears:
    - Standard: 300 RPM and 550 RPM
    - Optional: 75, 200, 400, 675, 800 and 900 RPM
- Hand-Feed:
  - I.D. Feedscrew: 1-1/8in (28.6mm)
  - Feed Travel: 10in (254mm)
  - Chuck RPM:
    - Standard 1:1 Bevel Gear: 720 to 1440 RPM
    - Low Speed 2: 1 Bevel Gear: 360 to 720 RPM
  - Length: 39in (990mm)
  - Weight: 68 Lbs. (31kg)
- Location: Central Canada