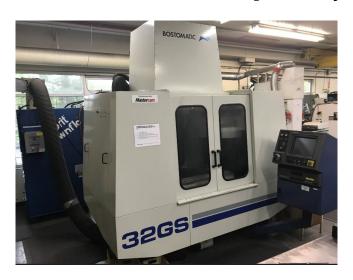

## **Bostomatic Graphite VMC**

[Inventory ID #533881]

• Model: BD32 GS

• Year: 2000 Power Input

• 460 Volt

40 Amps

• 60 Hz

3 Phase

Control: Bostomatic BDC 3200X CNC

Touch Screen

Axis: 3 Axis

• Table Size: 40 in. x 17 in.

• X-Axis: 31 in. • Y-Axis: 16 in. • Z-Axiz: 20 in.

• Spindle Speed: 30,000 RPM • Spindle Taper ASI: 25 Taper

• Tool Changer Capacity: 20 ATC

• Horse Power: 10 HP

 Max. Table Load: 750 lbs. • Machine Weight: 11,550 lbs.

· Complete with

Tool Stter

Ethernet

Glass Scales

Complete Graphite and Duct Removal Ventilation System

Donaldson Torit Duct Collection Filter System