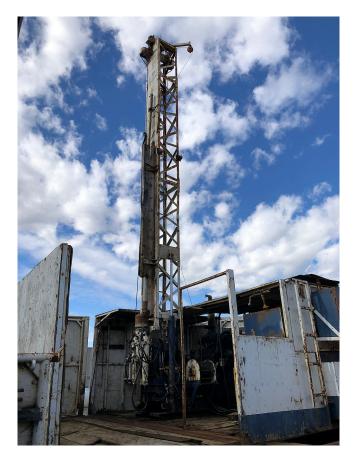

P.O. Box 176, Savona, BC, Canada V0K 2J0 Phone: (250) 373-2424 Fax: (250) 373-2323 Website: savonaequipment.com Email: sales@savonaequipment.com

Boart Longyear Super 38 Diamond Core Drill [Inventory ID #1015724]

- John Deere Turbo Diesel Drive
  - Model 4039TF001
  - 4 Cylinder
  - 2 Speed Manual Transmission
  - With Manual PTO Clutch
- Hydraulic Drive Head and Chuck
  - Spencer/Eaton Variable Volume Main Hydraulic Pump
  - Model PFC-RD8
- Hydraulic Drive Bean Pump
  - Model 470-11
    - 70 GPM @ 600 PSI
- Hydraulic Wireline Winch
- Main Hoist
- 25' Tower
- Skid Mounted Drill Shack
  - With Fold Out Section
- Approx. Max Depth Capacities:
  - BQ 2,950 Feet (900 Meters)
  - NQ 2,000 Feet (600 Meters)