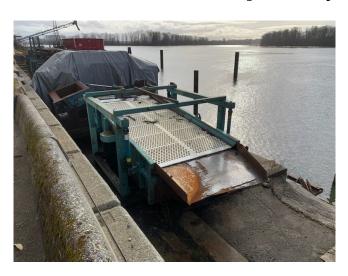

## BM&M 7x14 Screen

[Inventory ID #1156116]

## BM&M 7x14 Screen

Make: BM&MSize: 7ft x 14ft

• # of Decks: 3 Decks, Overs, Chip, Fines

Screen Area: 294ft²

Serial: 3823

Capacity: 40 Units Per Hour (1 Unit = 200Ft of Loose Packed Chips)

- Material Of Construction: Mild Steel
- Construction Design:
  - Welded Steel Construction for Drive/Screen Assembly
  - Fully Stress Relieved
  - Bolted Structural Steel Support Stand
- Full Width Discharge Chutes on All Decks
- All Screen Surfaces Are Tensioned For High Screening Efficiency
- Quick Change Screen Access Door
- Dynamically Balanced Design: Horizontal Loading is <3% of Maximum Vertical Loading</li>
- 300 RPM Operating Speed At A 2" Diameter Stroke
- Infeed Landing Deck Comes With a Bolted Steel Wear Liner