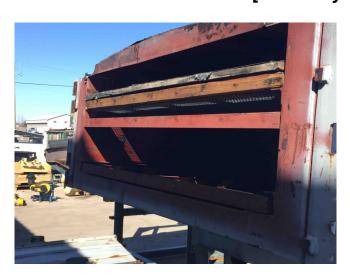

## BM&M 4 Deck – 4 x 12 Counter-flow Screen

[Inventory ID #152633]

- Model: 4X12-4DCF.
  - Manufacturer rated @ 35-40 tons/hr for standard chip quality targets.
- Fully stress relieved.
- · Bolted structural steel support stand.
- · Quick change access door.
- Dynamically balanced design.
- Horizontal loading is <3% of maximum vertical loading.
- 5 hp electric motor.
  - o 575V.
  - 1,800 rpm.
- 32 spare screens available at an additional cost.
- Screen is reported to be in very good condition.