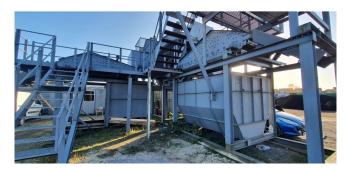

Birtley 200TPH Coal Wash Plant [Inventory ID #1381751]

Birtley 200TPH Coal Wash Plant

- Manufacture: Birtley
  - Pumps: Warman
  - Parts: Parnaby
- Capacity: Rated for 200 TPH
- Granulometry of #150
- Pulp Density: from 1.040 to 1.050 (Carbon + water+ methylisobutyl carbinol + diesel)
- Feed Flow: 80m<sup>3</sup>/hr of Flotation Foaming
- 40 MTPH of Dry Solids
- Minimum Required Efficiency of 98%
- Product Recovery: 40 MTPH
- Humidity: less than 15%
- Plant is made up of Mostly New Equipment, and some Used Equipment
- Note: Drawings and Manuals are Available. Plus an Engineer to assist with Installation at your site (Extra Cost)
- Location: Europe