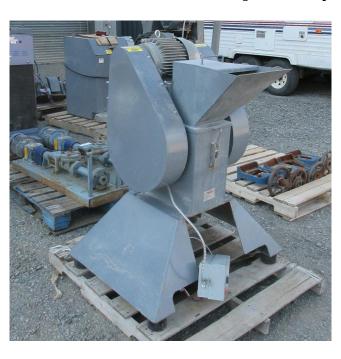

## Bico 7in x 5in Jaw Crusher

[Inventory ID #1308255]

## Bico 7in x 5in Jaw Crusher

Make: BicoModel: BadgerSerial: 72688Size: 7in x 5in

• Type: Lab Jaw Crusher

· Condition: Used, Reported in Good Condition

• Jaw Plates: Ribbed

• Capacity: 1,300 Lbs. Per Hour

Max Feed: 4in x 6in

• Reduction Size:

Min: 0.125in (1/8in)Max: 0.75in (3/4in)

• Hopper: 19in Long x 14.5in Wide x 12in High

• Drive: Electric Motor

Make: Sterling Electric
Power Output: 5HP
Speed: 1735 RPM
Voltage: 230/460 Volts