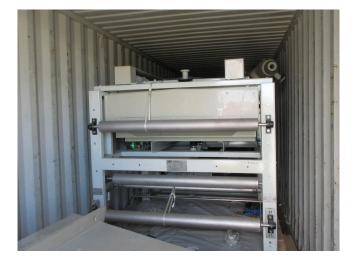

P.O. Box 176, Savona, BC, Canada V0K 2J0 Phone: (250) 373-2424 Fax: (250) 373-2323 Website: savonaequipment.com Email: sales@savonaequipment.com Located just 20 minutes west of Kamloops, BC

BHS Sonthofen Vacuum-Belt Filter [Inventory ID #1097481]

BHS Sonthofen Vacuum Belt Filter

- Belt Filter
  - Model: BF 100-065
  - Material: Stainless Steel, Polypropylene
  - Filter Surface: 6.5m<sup>2</sup>
  - Filter Width: 1000mm
  - Filter Length: 6500mm
  - Weight: 4400kg
  - Year: 2011
- Cutes Europe Vacuum Pump & Motor
  - Vacuum Pump
    - Model: CNN-1002 SS6
    - 970-1220 CFM
    - Bearings: 22315
    - Year: 2011
  - Motor
    - SEVA
    - Model: 280M6
    - 55 kW (75 HP)
    - 400-690 Volt
    - 980 RPM
  - Mounted on Common Frame made from 5" x 3" Channel
  - Overall Dimensions: 96" Long x 50" Wide x 72" Tall
- Cutes Europe Separator
  - Separator