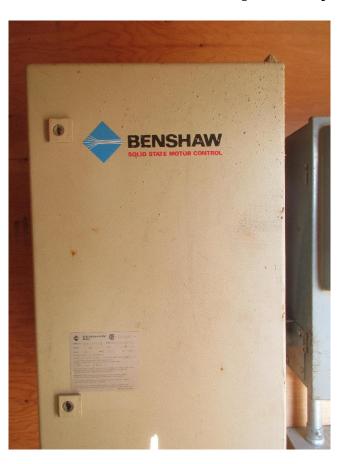

## Benshaw 50HP Soft Starter

[Inventory ID #1399905]

## Benshaw 50HP Soft Starter

Make: BenshawModel: RS6-50-4-12

• Condition: Used, Reported in Good Condition

• Horsepower Rating: 50HP

Voltage: 480 VoltsFrequency: 60HzEnclosure: NEMA 3R

• Overall Dimensions:

Length: 24inWidth: 16inDepth: 11in

• Location: Savona, British Columbia, Canada

P.O. Box 176, Savona, BC, Canada V0K 2J0 Phone: (250) 373-2424 Fax: (250) 373-2323

Website: savonaequipment.com Email: sales@savonaequipment.com