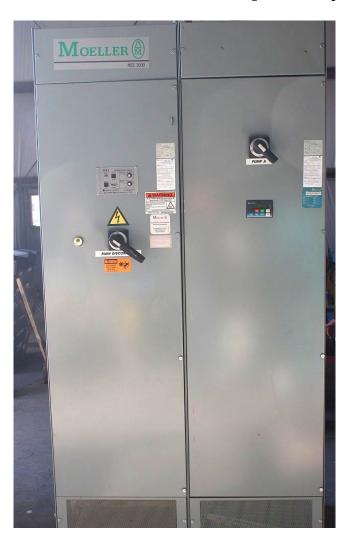

## Benshaw 250 HP Soft Starter

[Inventory ID #139834]

- 230 600 VAC
  - o 3 phase.
  - 。 60 Hz.
  - o 240 FLA
- 800 Amp Main Breaker.
- 2 @ 400 Amp Feeder Breakers for Soft Starters.
- RB3 Series Open Chassis starter
  - 250 HP @ 600 VAC Standard Duty, 200 HP @ Heavy Duty 150 HP @ Severe Duty.
  - 200 HP @ 480 VAC Standard Duty, 150 HP @ Heavy Duty 125 HP @ Severe Duty.
  - 100 HP @ 230 VAC Standard Duty, 75 HP @ Heavy Duty 60 HP @ Severe Duty.
- C/W 350 Amp Breaker
- ABB Voltage Monitor.

P.O. Box 176, Savona, BC, Canada V0K 2J0 Phone: (250) 373-2424 Fax: (250) 373-2323

Website: savonaequipment.com Email: sales@savonaequipment.com

- Skymatic Controls Ground Fault Relay GFR-3.

  120V controls
- 120V controls.
- Mounted in a Moeller Series 3000 MCC (motor control section).
- 2 units available.